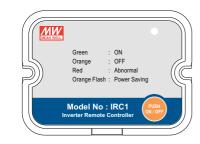

#### Features :

- · Wall-mount and control panel acceptable
- Built-in ON/OFF button
- Digital meters for battery level, output load level, and operating status on remote control panel
- LED indicators for remote ON/OFF, abnormal and power saving mode
- Remote panel with 10FT cable length, optional for 25FT or 50FT
- · Connect directly to the remote socket of inverter, no power supply needed
- 3 years warranty
- Description : IRC1 / IRC2 / IRC3 is the monitoring and control unit used for the inverter series. It can decode the RS-232 signal sent by inverter series and display through digital meters. IRC1 / IRC2 / IRC3 can also turn ON/OFF of inverter remotely that make the basic control more easily.
  ECECE

### SPECIFICATION

| MODEL       |                                                                            | IRC1                                                                                                 | IRC2                                          | IRC3                                  |
|-------------|----------------------------------------------------------------------------|------------------------------------------------------------------------------------------------------|-----------------------------------------------|---------------------------------------|
| OUTPUT      | DIGITAL METER                                                              |                                                                                                      | Display the battery level, output load level, | and operating status of inverter unit |
|             | CONTROL OUTPUT                                                             | Remote ON/OFF for inverter unit                                                                      |                                               |                                       |
|             | LED INDICATOR                                                              | Remote turn ON(Green) ; Remote turn Off(Orange) ; Abnormal (Red) ; Saving mode (Orange flash)        |                                               |                                       |
| FUNCTION    | REMOTE ON/OFF CONTROL                                                      | The controlled inverter unit can be turned ON/OFF on the remote control panel for IRC1 / IRC2 / IRC3 |                                               |                                       |
|             | POWER SAVING CONTROL                                                       | Power saving enable / disable activation                                                             |                                               |                                       |
|             | SUITABLE SERIES                                                            | TS-700 / 1000 / 1500 / 3000 ; TN-1500 / 3000                                                         | TS-700 / 1000 / 1500 / 3000                   | TN-1500 / 3000                        |
| ENVIRONMENT | WORKING TEMP.                                                              | -20 ~ +50℃                                                                                           |                                               |                                       |
|             | WORKING HUMIDITY                                                           | 20 ~ 90% RH non-condensing                                                                           |                                               |                                       |
|             | STORAGE TEMP., HUMIDITY                                                    | -40 ~ +85 °C , 10 ~ 95% RH                                                                           |                                               |                                       |
|             | VIBRATION                                                                  | 10 ~ 500Hz, 2G 10min./1cycle, 60min. each along X, Y, Z axes                                         |                                               |                                       |
| EMC         | EMC EMISSION                                                               | Compliance to EN55022 class A, EN61000-3-2,3, FCC PART 15 class A                                    |                                               |                                       |
|             | EMC IMMUNITY                                                               | Compliance to EN61000-4-2,3,4,6,8                                                                    |                                               |                                       |
| OTHERS      | DIMENSION                                                                  | 75*55*21mm (L*W*H)                                                                                   |                                               |                                       |
|             | PACKING                                                                    | 0.26Kg; 24pcs/7.3Kg/1.75CUFT                                                                         |                                               |                                       |
| NOTE        | 1. The remote control can not re-power on for inverter at abnormal status. |                                                                                                      |                                               |                                       |