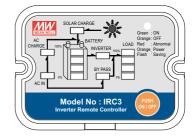

# Power Inverter Remote Control

# IRC1/IRC2/IRC3

#### Features :

- · Wall-mount and control panel acceptable
- Built-in ON/OFF button
- Digital meters for battery level, output load level, and operating status on remote control panel
- LED indicators for remote ON/OFF, abnormal and power saving mode
- Remote panel with 10FT cable length, optional for 25FT or 50FT
- · Connect directly to the remote socket of inverter, no power supply needed
- 3 years warranty
- Description : IRC1 / IRC2 / IRC3 is the monitoring and control unit used for the inverter series. It can decode the RS-232 signal sent by inverter series and display through digital meters. IRC1 / IRC2 / IRC3 can also turn ON/OFF of inverter remotely that make the basic control more easily.
  ECECE

### SPECIFICATION

| MODEL       |                                                                            | IRC1                                                                                                 | IRC2                                          | IRC3                                  |
|-------------|----------------------------------------------------------------------------|------------------------------------------------------------------------------------------------------|-----------------------------------------------|---------------------------------------|
| OUTPUT      | DIGITAL METER                                                              |                                                                                                      | Display the battery level, output load level, | and operating status of inverter unit |
|             | CONTROL OUTPUT                                                             | Remote ON/OFF for inverter unit                                                                      |                                               |                                       |
|             | LED INDICATOR                                                              | Remote turn ON(Green) ; Remote turn Off(Orange) ; Abnormal (Red) ; Saving mode (Orange flash)        |                                               |                                       |
| FUNCTION    | REMOTE ON/OFF CONTROL                                                      | The controlled inverter unit can be turned ON/OFF on the remote control panel for IRC1 / IRC2 / IRC3 |                                               |                                       |
|             | POWER SAVING CONTROL                                                       | Power saving enable / disable activation                                                             |                                               |                                       |
|             | SUITABLE SERIES                                                            | TS-700 / 1000 / 1500 / 3000 ; TN-1500 / 3000                                                         | TS-700 / 1000 / 1500 / 3000                   | TN-1500 / 3000                        |
| ENVIRONMENT | WORKING TEMP.                                                              | -20 ~ +50℃                                                                                           |                                               |                                       |
|             | WORKING HUMIDITY                                                           | 20 ~ 90% RH non-condensing                                                                           |                                               |                                       |
|             | STORAGE TEMP., HUMIDITY                                                    | -40 ~ +85 °C , 10 ~ 95% RH                                                                           |                                               |                                       |
|             | VIBRATION                                                                  | 10 ~ 500Hz, 2G 10min./1cycle, 60min. each along X, Y, Z axes                                         |                                               |                                       |
| EMC         | EMC EMISSION                                                               | Compliance to EN55022 class A, EN61000-3-2,3, FCC PART 15 class A                                    |                                               |                                       |
|             | EMC IMMUNITY                                                               | Compliance to EN61000-4-2,3,4,6,8                                                                    |                                               |                                       |
| OTHERS      | DIMENSION                                                                  | 75*55*21mm (L*W*H)                                                                                   |                                               |                                       |
|             | PACKING                                                                    | 0.26Kg; 24pcs/7.3Kg/1.75CUFT                                                                         |                                               |                                       |
| NOTE        | 1. The remote control can not re-power on for inverter at abnormal status. |                                                                                                      |                                               |                                       |