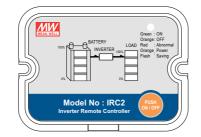

# Power Inverter Remote Control

# IRC1/IRC2/IRC3

#### Features :

- · Wall-mount and control panel acceptable
- Built-in ON/OFF button
- Digital meters for battery level, output load level, and operating status on remote control panel
- LED indicators for remote ON/OFF, abnormal and power saving mode
- Remote panel with 10FT cable length, optional for 25FT or 50FT
- · Connect directly to the remote socket of inverter, no power supply needed
- 3 years warranty
- Description : IRC1 / IRC2 / IRC3 is the monitoring and control unit used for the inverter series. It can decode the RS-232 signal sent by inverter series and display through digital meters. IRC1 / IRC2 / IRC3 can also turn ON/OFF of inverter remotely that make the basic control more easily.
  ECECE

### SPECIFICATION

| MODEL       |                                                                            | IRC1                                                                                                 | IRC2                                          | IRC3                                  |
|-------------|----------------------------------------------------------------------------|------------------------------------------------------------------------------------------------------|-----------------------------------------------|---------------------------------------|
| OUTPUT      | DIGITAL METER                                                              |                                                                                                      | Display the battery level, output load level, | and operating status of inverter unit |
|             | CONTROL OUTPUT                                                             | Remote ON/OFF for inverter unit                                                                      |                                               |                                       |
|             | LED INDICATOR                                                              | Remote turn ON(Green) ; Remote turn Off(Orange) ; Abnormal (Red) ; Saving mode (Orange flash)        |                                               |                                       |
| FUNCTION    | REMOTE ON/OFF CONTROL                                                      | The controlled inverter unit can be turned ON/OFF on the remote control panel for IRC1 / IRC2 / IRC3 |                                               |                                       |
|             | POWER SAVING CONTROL                                                       | Power saving enable / disable activation                                                             |                                               |                                       |
|             | SUITABLE SERIES                                                            | TS-700 / 1000 / 1500 / 3000 ; TN-1500 / 3000                                                         | TS-700 / 1000 / 1500 / 3000                   | TN-1500 / 3000                        |
| ENVIRONMENT | WORKING TEMP.                                                              | -20 ~ +50℃                                                                                           |                                               |                                       |
|             | WORKING HUMIDITY                                                           | 20 ~ 90% RH non-condensing                                                                           |                                               |                                       |
|             | STORAGE TEMP., HUMIDITY                                                    | -40 ~ +85 °C , 10 ~ 95% RH                                                                           |                                               |                                       |
|             | VIBRATION                                                                  | 10 ~ 500Hz, 2G 10min./1cycle, 60min. each along X, Y, Z axes                                         |                                               |                                       |
| EMC         | EMC EMISSION                                                               | Compliance to EN55022 class A, EN61000-3-2,3, FCC PART 15 class A                                    |                                               |                                       |
|             | EMC IMMUNITY                                                               | Compliance to EN61000-4-2,3,4,6,8                                                                    |                                               |                                       |
| OTHERS      | DIMENSION                                                                  | 75*55*21mm (L*W*H)                                                                                   |                                               |                                       |
|             | PACKING                                                                    | 0.26Kg; 24pcs/7.3Kg/1.75CUFT                                                                         |                                               |                                       |
| NOTE        | 1. The remote control can not re-power on for inverter at abnormal status. |                                                                                                      |                                               |                                       |