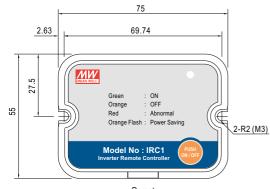

### SPECIFICATION

| MODEL       |                                                                            | IRC1                                                                                                 | IRC2                                          | IRC3                                  |
|-------------|----------------------------------------------------------------------------|------------------------------------------------------------------------------------------------------|-----------------------------------------------|---------------------------------------|
| OUTPUT      | DIGITAL METER                                                              |                                                                                                      | Display the battery level, output load level, | and operating status of inverter unit |
|             | CONTROL OUTPUT                                                             | Remote ON/OFF for inverter unit                                                                      |                                               |                                       |
|             | LED INDICATOR                                                              | Remote turn ON(Green) ; Remote turn Off(Orange) ; Abnormal (Red) ; Saving mode (Orange flash)        |                                               |                                       |
| FUNCTION    | REMOTE ON/OFF CONTROL                                                      | The controlled inverter unit can be turned ON/OFF on the remote control panel for IRC1 / IRC2 / IRC3 |                                               |                                       |
|             | POWER SAVING CONTROL                                                       | Power saving enable / disable activation                                                             |                                               |                                       |
|             | SUITABLE SERIES                                                            | TS-700 / 1000 / 1500 / 3000 ; TN-1500 / 3000                                                         | TS-700 / 1000 / 1500 / 3000                   | TN-1500 / 3000                        |
| ENVIRONMENT | WORKING TEMP.                                                              | -20 ~ +50℃                                                                                           |                                               |                                       |
|             | WORKING HUMIDITY                                                           | 20 ~ 90% RH non-condensing                                                                           |                                               |                                       |
|             | STORAGE TEMP., HUMIDITY                                                    | -40 ~ +85 °C , 10 ~ 95% RH                                                                           |                                               |                                       |
|             | VIBRATION                                                                  | 10 ~ 500Hz, 2G 10min./1cycle, 60min. each along X, Y, Z axes                                         |                                               |                                       |
| EMC         | EMC EMISSION                                                               | Compliance to EN55022 class A, EN61000-3-2,3, FCC PART 15 class A                                    |                                               |                                       |
|             | EMC IMMUNITY                                                               | Compliance to EN61000-4-2,3,4,6,8                                                                    |                                               |                                       |
| OTHERS      | DIMENSION                                                                  | 75*55*21mm (L*W*H)                                                                                   |                                               |                                       |
|             | PACKING                                                                    | 0.26Kg; 24pcs/7.3Kg/1.75CUFT                                                                         |                                               |                                       |
| NOTE        | 1. The remote control can not re-power on for inverter at abnormal status. |                                                                                                      |                                               |                                       |

## Mechanical Specification

HOLE IN CHASSIS