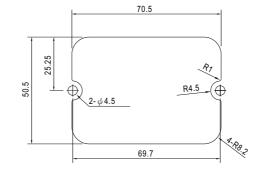

| 75*55*21mm (L*W*H)                                                                                   |                                               |                                       |
|             | PACKING                                                                    | 0.26Kg; 24pcs/7.3Kg/1.75CUFT                                                                         |                                               |                                       |
| NOTE        | 1. The remote control can not re-power on for inverter at abnormal status. |                                                                                                      |                                               |                                       |

## Mechanical Specification













HOLE IN CHASSIS