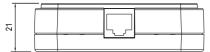

### SPECIFICATION

| MODEL       |                                                                            | IRC1                                                                                                 | IRC2                                          | IRC3                                  |
|-------------|----------------------------------------------------------------------------|------------------------------------------------------------------------------------------------------|-----------------------------------------------|---------------------------------------|
| OUTPUT      | DIGITAL METER                                                              |                                                                                                      | Display the battery level, output load level, | and operating status of inverter unit |
|             | CONTROL OUTPUT                                                             | Remote ON/OFF for inverter unit                                                                      |                                               |                                       |
|             | LED INDICATOR                                                              | Remote turn ON(Green) ; Remote turn Off(Orange) ; Abnormal (Red) ; Saving mode (Orange flash)        |                                               |                                       |
| FUNCTION    | REMOTE ON/OFF CONTROL                                                      | The controlled inverter unit can be turned ON/OFF on the remote control panel for IRC1 / IRC2 / IRC3 |                                               |                                       |
|             | POWER SAVING CONTROL                                                       | Power saving enable / disable activation                                                             |                                               |                                       |
|             | SUITABLE SERIES                                                            | TS-700 / 1000 / 1500 / 3000 ; TN-1500 / 3000                                                         | TS-700 / 1000 / 1500 / 3000                   | TN-1500 / 3000                        |
| ENVIRONMENT | WORKING TEMP.                                                              | -20 ~ +50℃                                                                                           |                                               |                                       |
|             | WORKING HUMIDITY                                                           | 20 ~ 90% RH non-condensing                                                                           |                                               |                                       |
|             | STORAGE TEMP., HUMIDITY                                                    | -40 ~ +85 °C , 10 ~ 95% RH                                                                           |                                               |                                       |
|             | VIBRATION                                                                  | 10 ~ 500Hz, 2G 10min./1cycle, 60min. each along X, Y, Z axes                                         |                                               |                                       |
| EMC         | EMC EMISSION                                                               | Compliance to EN55022 class A, EN61000-3-2,3, FCC PART 15 class A                                    |                                               |                                       |
|             | EMC IMMUNITY                                                               | Compliance to EN61000-4-2,3,4,6,8                                                                    |                                               |                                       |
| OTHERS      | DIMENSION                                                                  | 75*55*21mm (L*W*H)                                                                                   |                                               |                                       |
|             | PACKING                                                                    | 0.26Kg; 24pcs/7.3Kg/1.75CUFT                                                                         |                                               |                                       |
| NOTE        | 1. The remote control can not re-power on for inverter at abnormal status. |                                                                                                      |                                               |                                       |

## Mechanical Specification

HOLE IN CHASSIS