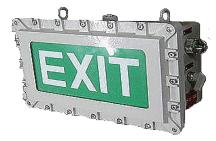

# **EXIT Exit Signs**

# Applications:

The EXT 110F exit signs are used in hazardous areas to mark the direction of exits. provide distinctly and highly visible exit marking.

indoor or outdoor use.

### Features:

- Factory sealed, no extermal seals required.
- Inner lighting fixture is 1 x 10 W. explosionproof fluorescent with ballast and starter type or 2 x 9 W. compact fluorescent.
- Body and Cover Copper-free aluminium
- Two side red,, white EXIT lettering on white or green acrylic.
- Seal glass in cover for EXIT lettering.
- MAIN ON pilot light indicates as power is being supply to the system.
- Selecter switch 2 position for ON OFF
- Standard hub size 3/4 inch NPT.
- Single side and Double side signs.
- Battery Charge ROCKET Sealed Acid/Calcium Battery.
- Maintenance free, joint ventured with YUASA, SONY or SUNNY under for ISO9001 and Certified and UL