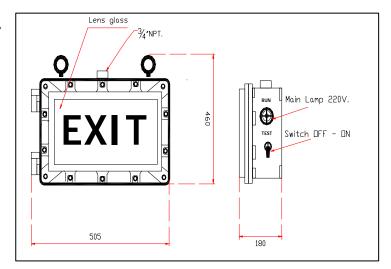

esistant clear glass
- Sign face White, green acrylic with red, white colour letters.
- Hinge , bolts Stainless steel

#### Standard Finishes:

- Copper-free aluminium Epoxy-polyester powder
- Stainless steel Natural
- Acrylic plastic Natural

| Lamp        | Temp. Class (Surface Temp.) |        | Cat.,No. |
|-------------|-----------------------------|--------|----------|
| Watts       | 40 CTa                      | 55 CTa |          |
| Fluorescent |                             |        |          |
| 1 x 10 W.   | Т6                          | Т6     | EXIT110F |
| Compact     |                             |        |          |
| Fluorescent |                             |        |          |
| 2 x 9 W.    | T6                          | T6     | EXIT209C |

# **Dimension:** (in mm.)