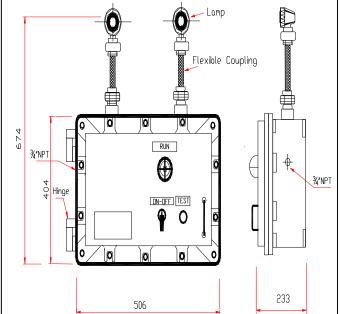

r to the deep-discharge level to prevent battery from damage.
- Maintenance-free sealed lead acid batteries.
- Provided the discharge time in lighting for a period of 2 hours, if longer period on request.
- Fully recharged the battery about 18 hours.
- Explosionproof light fixtures with flexible coupling are adjusted easily by hand.
- MAIN ON pilot light indicates as power is being supply to the system.
- Provided the "TEST" push button enables to test the lamps.









EMG 235

### Standard Materials:

- Body and fixtures Copper-free aluminium
- Flexible Coupling Stainless steel

#### Standard Finishes:

- Copper-free aluminium Epoxy-polyester powder
- Stainless steel Natural

#### **Options :**

For outdoor used on request. For input supply 240 V.AC. 50 Hz.

## Dimension : ( in mm. )