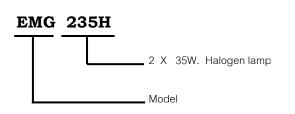

.

indoor, sever corrosion areas.

#### Features:

- Compact factory sealed fixture.
- Multi-Rate solid state charge with automatic swiching from high to float charge to prevent battery from damage.
- Solid state components are designed with wide safety factor.
- Automatic disconnecting load from the battery when voltage drop near to the deep-discharge level to prevent battery from damage.
- Maintenance-free sealed lead acid batteries.
- Provided the discharge time in lighting for a period of 2 hours, if longer period on request.
- Fully recharged the battery about 18 hours.
- Explosionproof light fixtures with flexible coupling are adjusted easily by hand.
- MAIN ON pilot light indicates as power is being supply to the system.
- Provided the "TEST" push button enables to test the lamps.









EMG 235

### Standard Materials:

- Body and fixtures Copper-free aluminium
- Flexible Coupling Stainless steel

#### Standard Finishes:

- Copper-free aluminium Epoxy-polyester powder
- Stainless steel Natural

#### **Options :**

For outdoor used on request. For input supply 240 V.AC. 50 Hz.

## Dimension : ( in mm. )