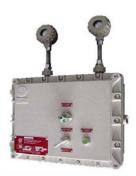

# EMG Emergency Light

#### Applications:

The EMG12235H emergency lights are specially designed for hazardous areas due to the presence of flammable gases or vapors, combustible dusts and flying fivers. automatic supply to illuminate in areas where normal lighting system are failed or interrupted.

#### Features:

- Compact factory sealed fixture.
- Multi-Rate solid state charge with automatic swiching from high to float charge to prevent battery from damage.
- Solid state components are designed with wide safety factor.
- Automatic disconnecting load from the battery when voltage drop near to the deep-discharge level to prevent battery from damage.
- Maintenance-free sealed lead acid batteries.
- Provided the discharge time in lighting for a period of 2 hours, if longer period on request.
- Fully recharged the battery about 18 hours.
- Explosionproof light fixtures with flexible coupling are adjusted easily by hand.
- MAIN ON pilot light indicates as power is being supply to the system.
- Provided the "TEST" push button enables to test the lamps.